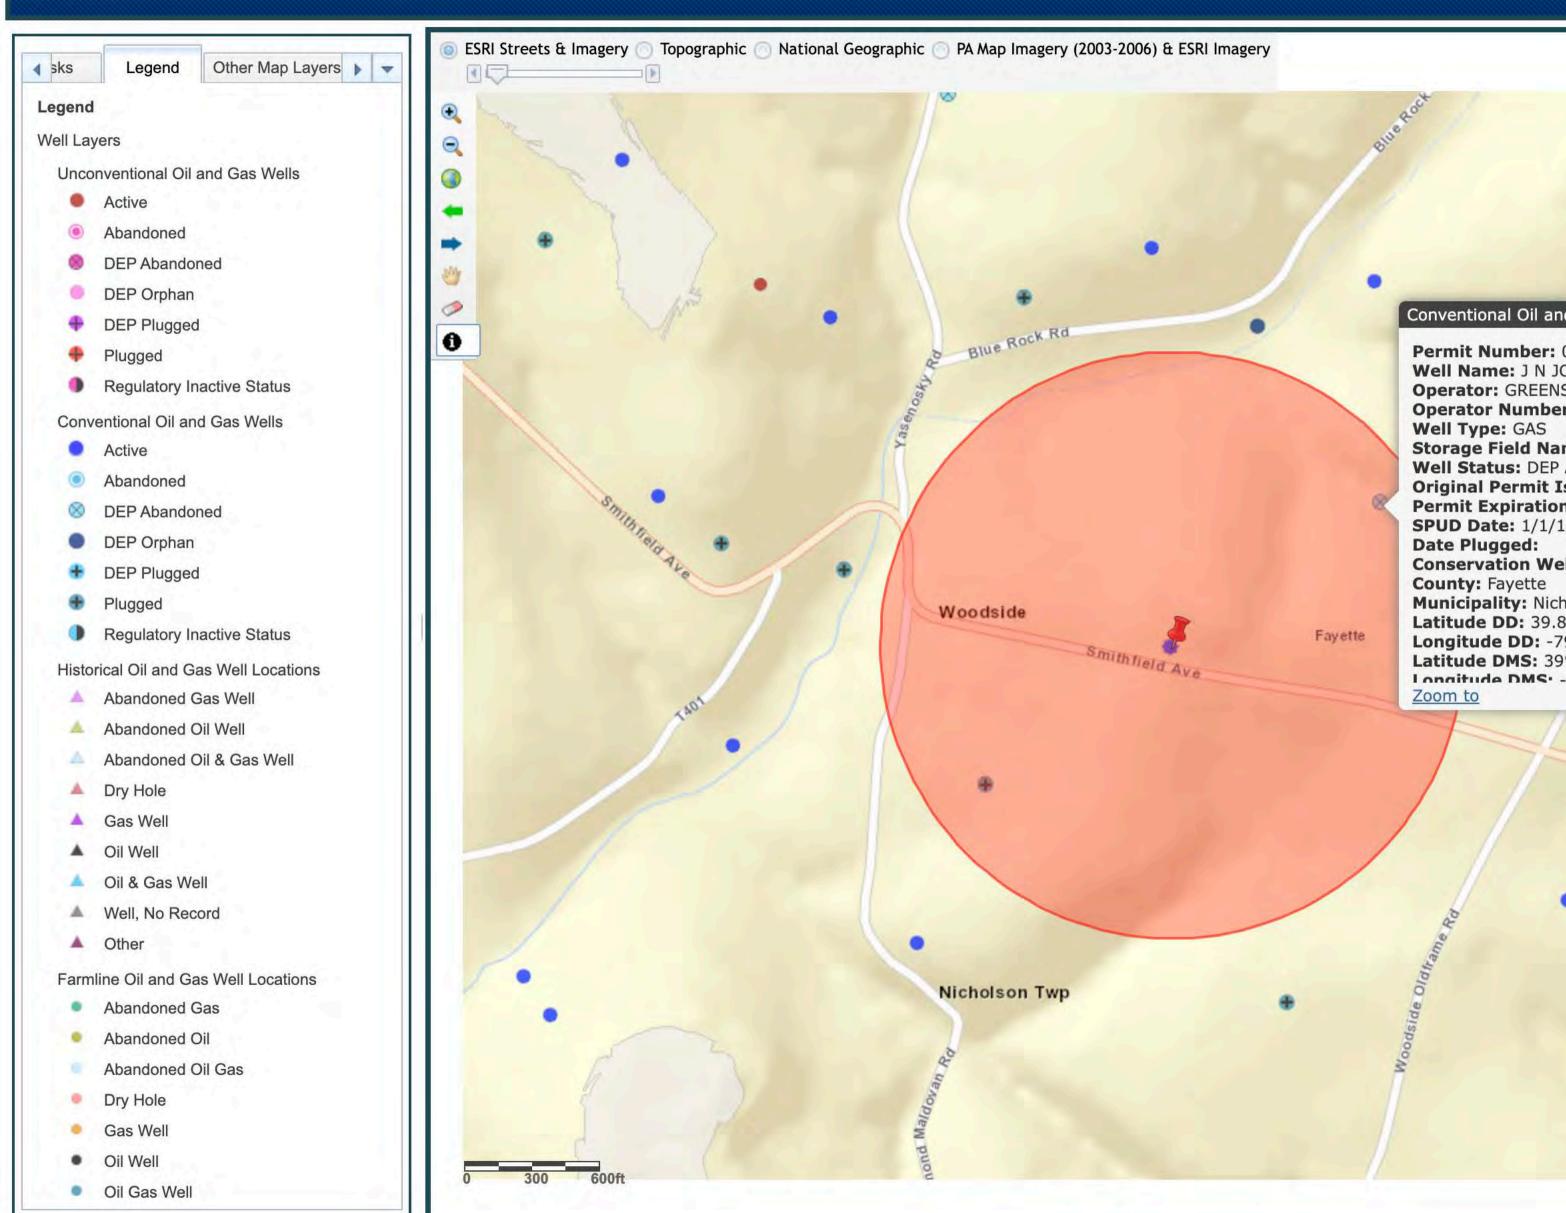

## Attachment B Maps from PADEP Oil and Gas Mapper

## 1/2 Mile Radius

County Roundaries