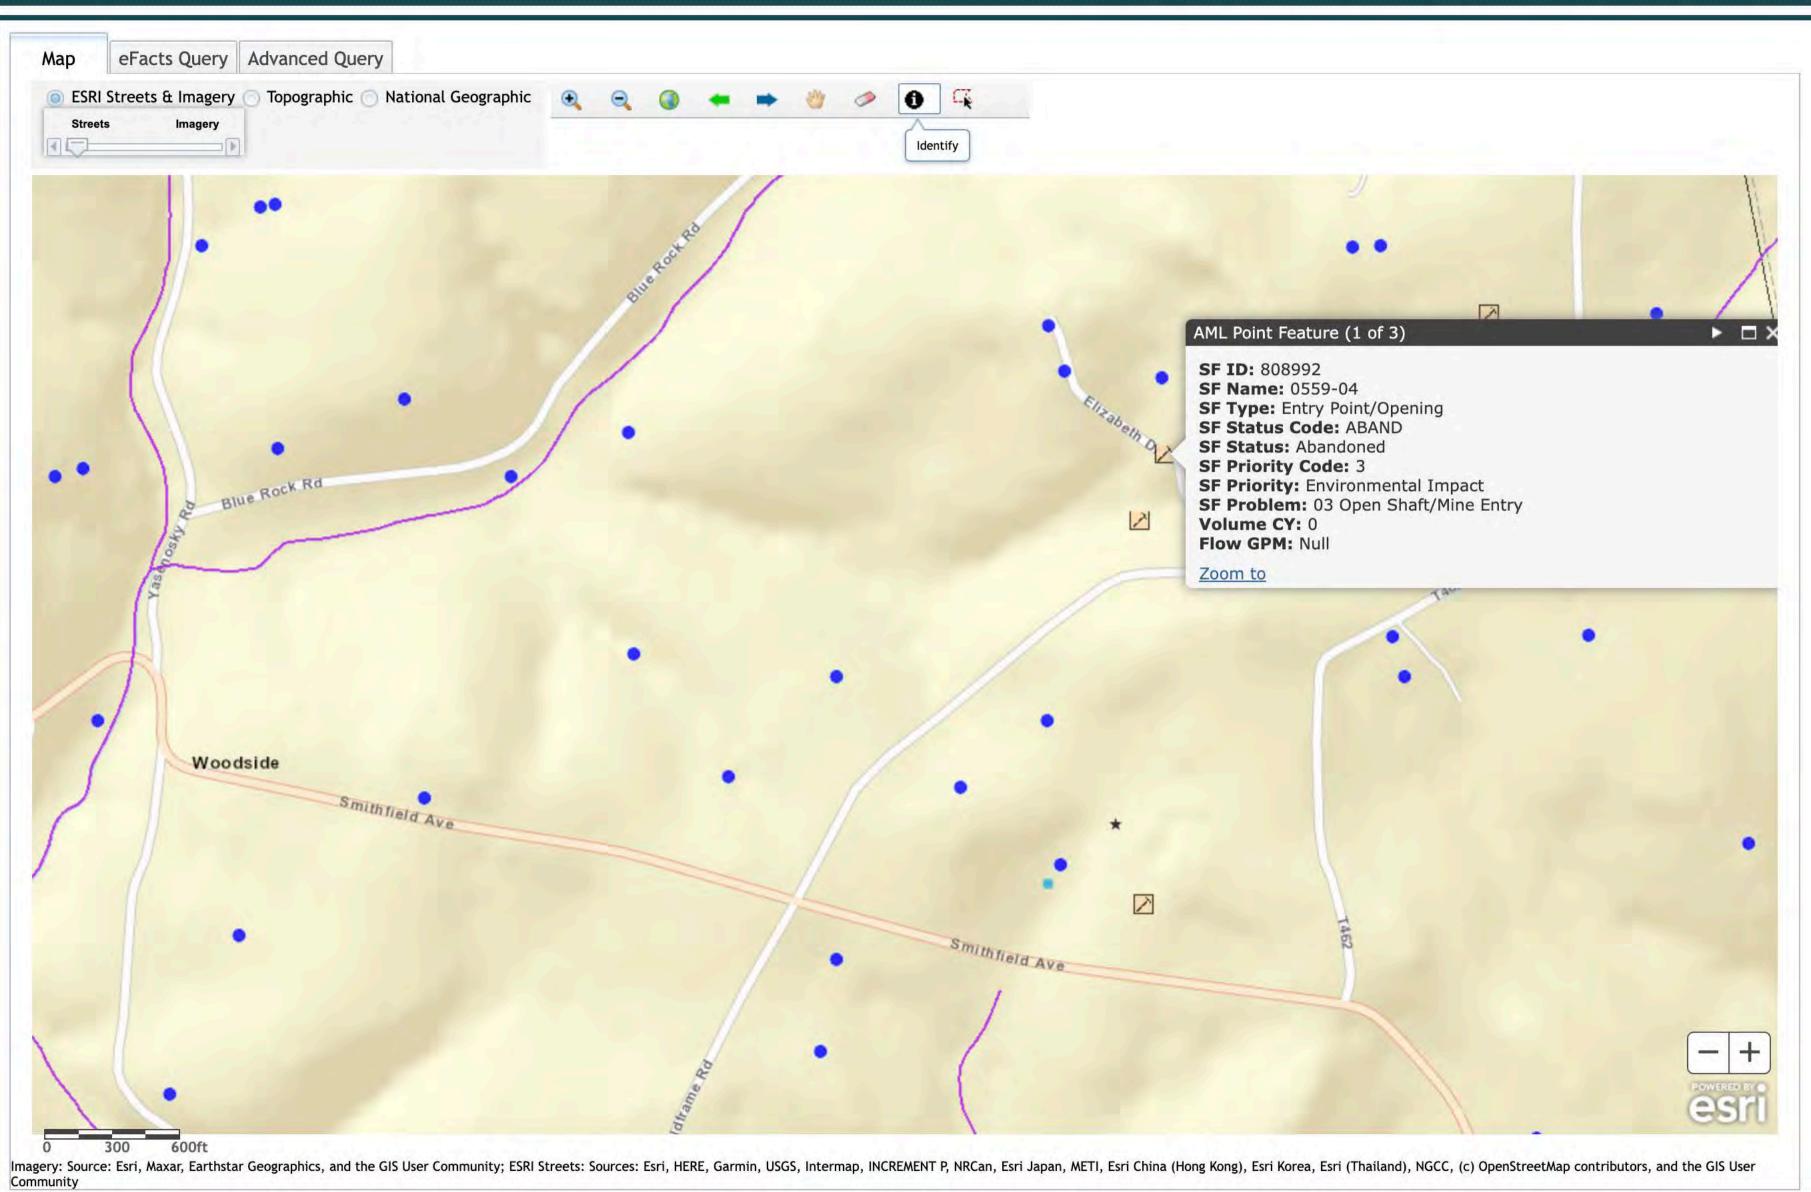

|
|               |                        |             |                      | <u> </u> — · — · |               |                                         | -i                   | 1           |
| <u>i</u>      |                        |             | ·                    | j                |               |                                         |                      |             |
|               |                        |             |                      | 1                |               |                                         | _                    | ļ           |



## Attachment B Maps from PADEP Oil and Gas Mapper







## 1/2 Mile Radius





County Roundaries

## Mile Radius





County Roundaries

## l Mile Radius



## Attachment C Maps - PADEP EMapPA



















### Attachment D Yasenosky 2 Blowout-Related Documents

5500-FM-OG0004 Rev 2/2001 5500-FM-OG0004 Rev. 2/2001

Ben

## COMMONWEALTH OF PENNSYLVANIA DEPARTMENT OF ENVIRONMENTAL PROTECTION OIL AND GAS MANAGEMENT PROGRAM

| . (/   | DEP       | JSE ONLY            |
|--------|-----------|---------------------|
| ر<br>ر | Site ID   | Primary Facility ID |
|        | Client ID | Sub-facility ID     |

### WELL RECORD AND COMPLETION REPORT

|                |                         |              |                                       |          |               | 555        | 15.0            | I MATERIA POLICI | (D1) ( D     |                | D                                     | - 4 A d | <u> </u>      |            |              | A              |                  |
|------------