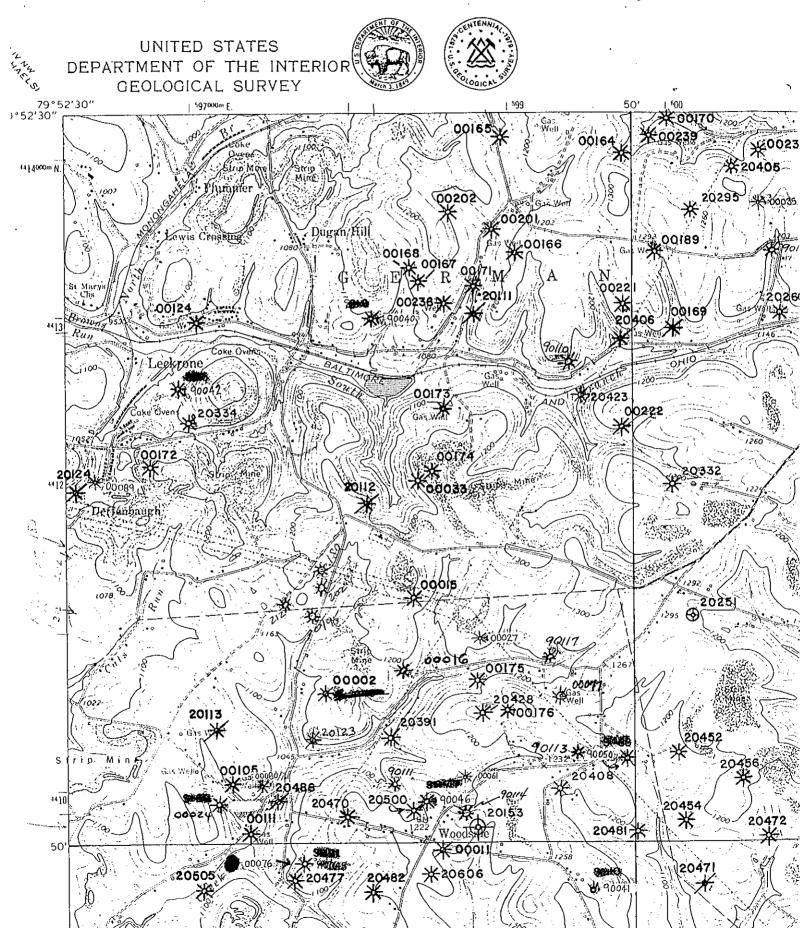

#### JN Johnson Well Records (DCNR EDWIN)

| Obte          | ained by (N.N.Shoffner |             | Luthori              |                  |               | Quad. (V) 250h L                        | ocate b              |             |
|---------------|------------------------|-------------|----------------------|------------------|---------------|-----------------------------------------|----------------------|-------------|
| Geol.<br>Name |                        | Thick-      | From                 | Te               | Geol.<br>Name |                                         | Thick-<br>ness       | Fro         |
| j             | L. Dunk.               |             | 415                  | 450              | .———          |                                         | <u> </u>             | <u></u>     |
|               |                        | _           | 530                  | 575              | :             | I.D. 2113                               |                      |             |
|               | U. spr. Cool.          | <u> </u>    | 13/5                 | 1960             |               | SMITHFIELD QUAD                         |                      | ¦           |
|               | B viny                 | _ <u> </u>  | 1220                 | 1/25             | <br>          | 13.950'S 39°52'30"                      | - <b>!</b> !         | !- <i>-</i> |
|               | B Insun                | -115        |                      | 1505             |               | 13,950'S 39°52'30"<br>4,975'W 19°50'00" |                      |             |
|               | Emask M                |             |                      | 1995             |               | (1)                                     |                      | <u> </u> .  |
|               | 1000                   | _           |                      |                  |               |                                         | _ <br>_ <del> </del> | <u> </u>    |
|               | Goelon                 | _           |                      | 2188             |               | HIGHHOUSE FIELD.                        | <u> </u>             | <u> </u>    |
| <u>-</u>      | - 4 Chp                |             |                      | 232              |               |                                         | ╣                    | <br>        |
| <u> </u>      | 3.M'                   | <del></del> | <u> ۲۲ی ترا</u><br>ا | 23.6             | <del>}</del>  |                                         | <del> </del>         | i           |
|               |                        |             |                      | <u> </u> — · — · |               |                                         | -i                   | 1           |
| <u>i</u>      |                        |             | ·                    | j                |               |                                         |                      |             |
|               |                        |             |                      | 1                |               |                                         | _                    | ļ           |