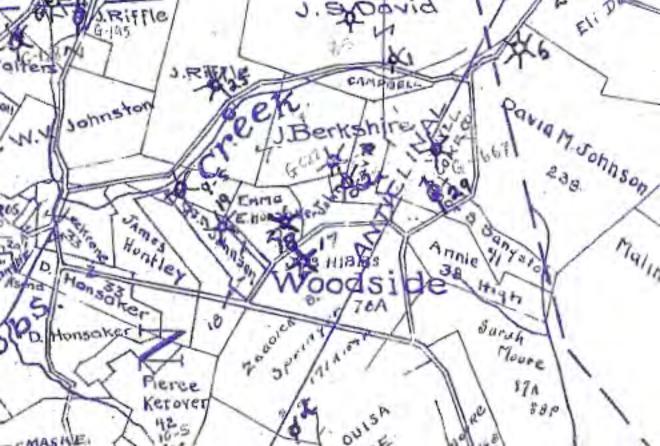

|           |                    |                     | 39° 50' 29.032" | -79° 53' 32.319"   | 39.841398 | -79.892311 |

SSRS\_OG\_482 Ver 1.3 Page 2 of 2

### Attachment H Masontown SE Quadrangle Farmline Map, with Enlarged Extract

#### **DISCLAIMER**

The information presented on this map is provided "as is" without representation or warranty of any kind -- as to suitability, reliability, applicability, merchantability, fitness, non-infringement, result, outcome, or any other matter. The Department of Conservation and Natural Resources does not represent or warrant that such information is or will be always up-to-date, complete, or accurate. Any representation or warranty that might be otherwise implied is expressly disclaimed.

## PENNSYLVANIA MASONTOWN QUADRANGLE S.E. 4





### Attachment I 2019 Stateimpact PA Article



#### Energy. Environment. Economy.

# State reaches \$7M agreement over 1,400 abandoned oil and gas wells

Alabama company has until 2033 to plug wells or put them back into production

#### **Reid Frazier**

MARCH 11, 2019 | 5:48 PM

The Pennsylvania Department of Environmental Protection announced it reached an agreement <



An abandoned well in McKean County.

#### http://files.dep.state.pa.us/Newsroom/NewsroomPortalFiles/DiversifiedCOA.P

<u>DF></u> with an Alabama company over the costs of plugging 1,400 abandoned conventional oil and gas wells in the state.

The agreement requires the company to put up a \$7 million performance bond to cover plugging costs for the wells, and sets a schedule for the company to either plug all the well