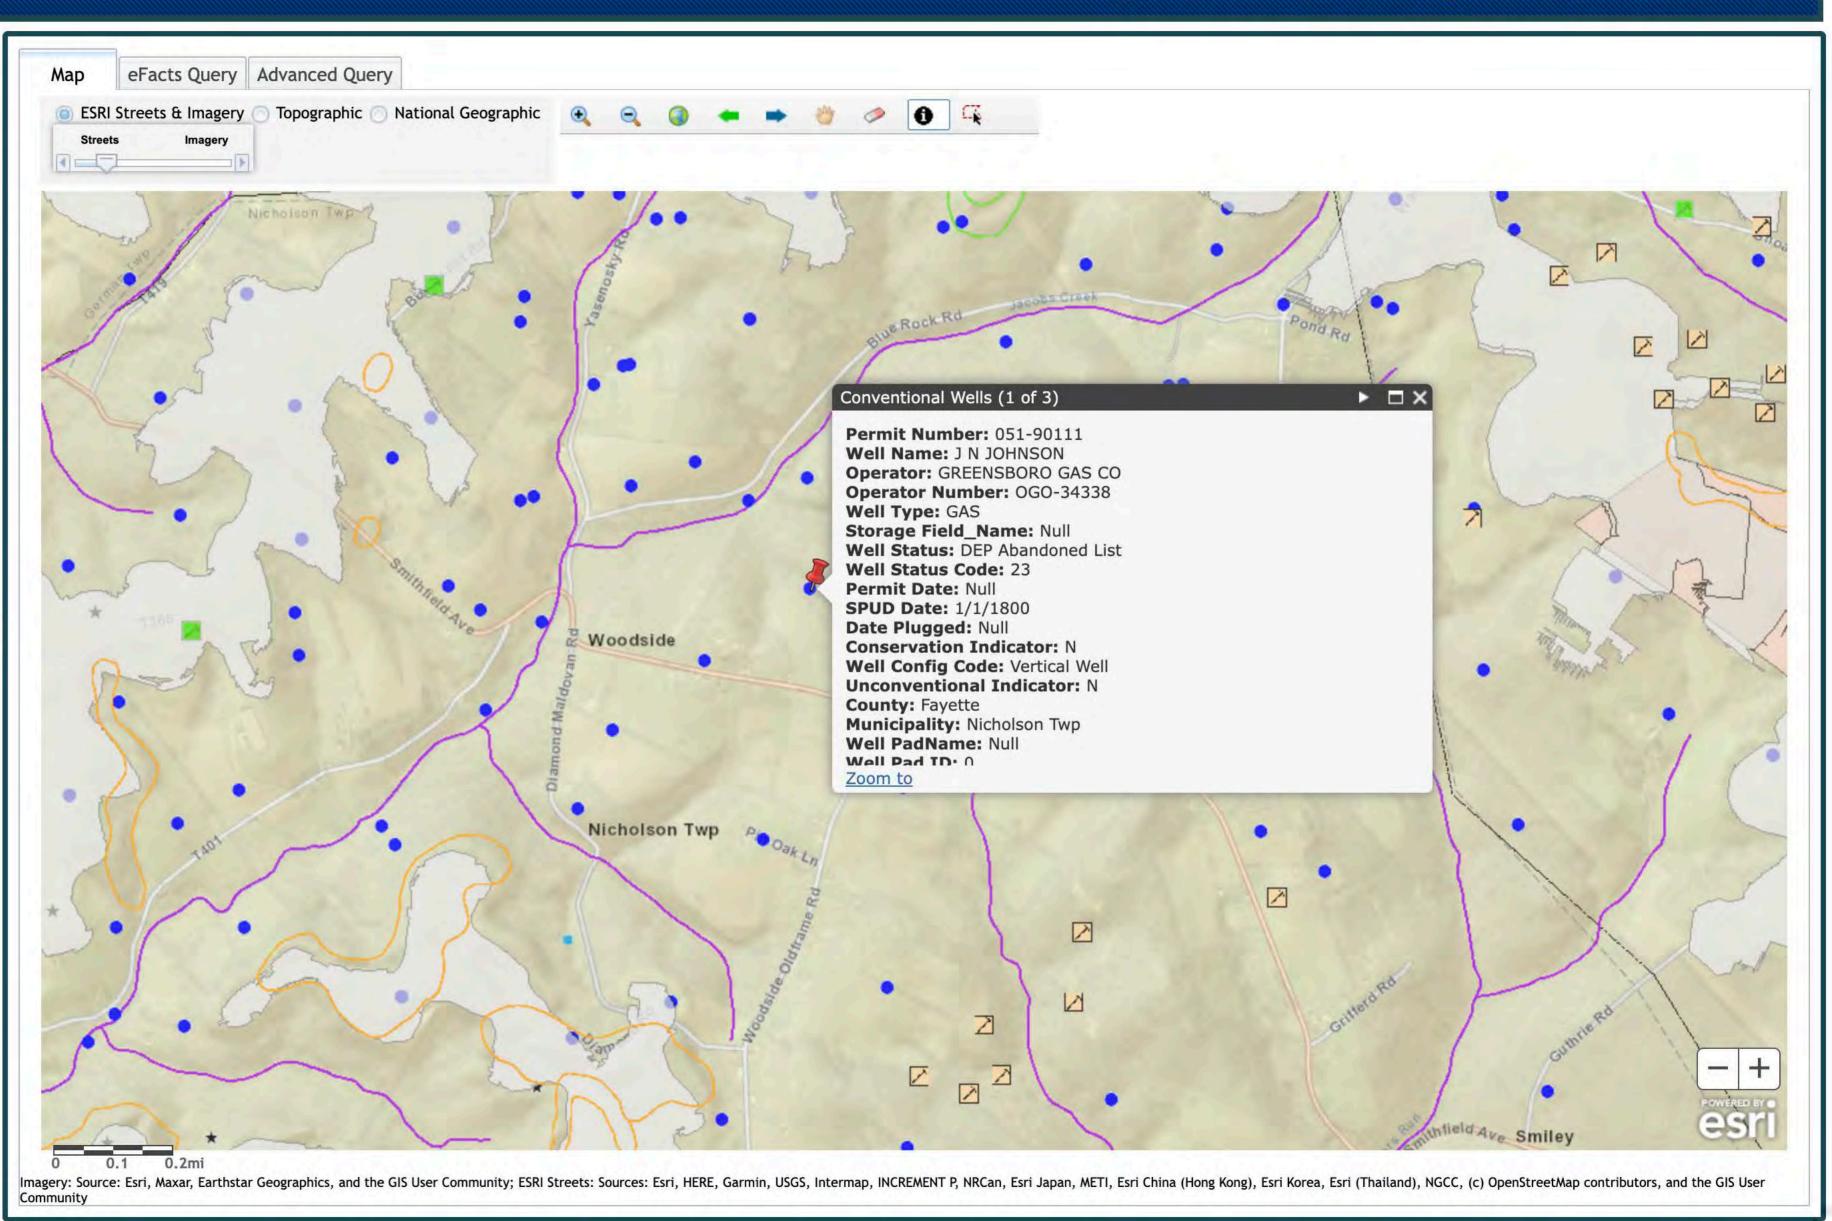

i           |
|               |                        |             |                      | <u> </u> — · — · |               |                                         | -i                   | 1           |
| <u>i</u>      |                        |             | ·                    | j                |               |                                         |                      |             |
|               |                        |             |                      | 1                |               |                                         | _                    | ļ           |



## Attachment B Maps from PADEP Oil and Gas Mapper







## 1/2 Mile Radius





County Roundaries

## Mile Radius





County Roundaries

## l Mile Radius



## Attachment C Maps - PADEP EMapPA



















### Attachment D Yasenosky 2 Blowout-Related Documents

5500-FM-OG0004 Rev 2/2001 5500-FM-OG0004 Rev. 2/2001

Ben

## COMMONWEALTH OF PENNSYLVANIA DEPARTMENT OF ENVIRONMENTAL PROTECTION OIL AND GAS MANAGEMENT PROGRAM

| . (/   | DEP       | JSE ONLY            |
|--------|-----------|---------------------|
| ر<br>ر | Site ID   | Primary Facility ID |
|        | Client ID | Sub-facility ID     |

### WELL RECORD AND COMPLETION REPORT

|                |                         |              |                                       |          |               | 555        | 15.0            | I MATERIA POLICI | (D1) ( D     |                | D                                     | - 4 A d | <u> </u>      |            |              | A              |                  |
|--------