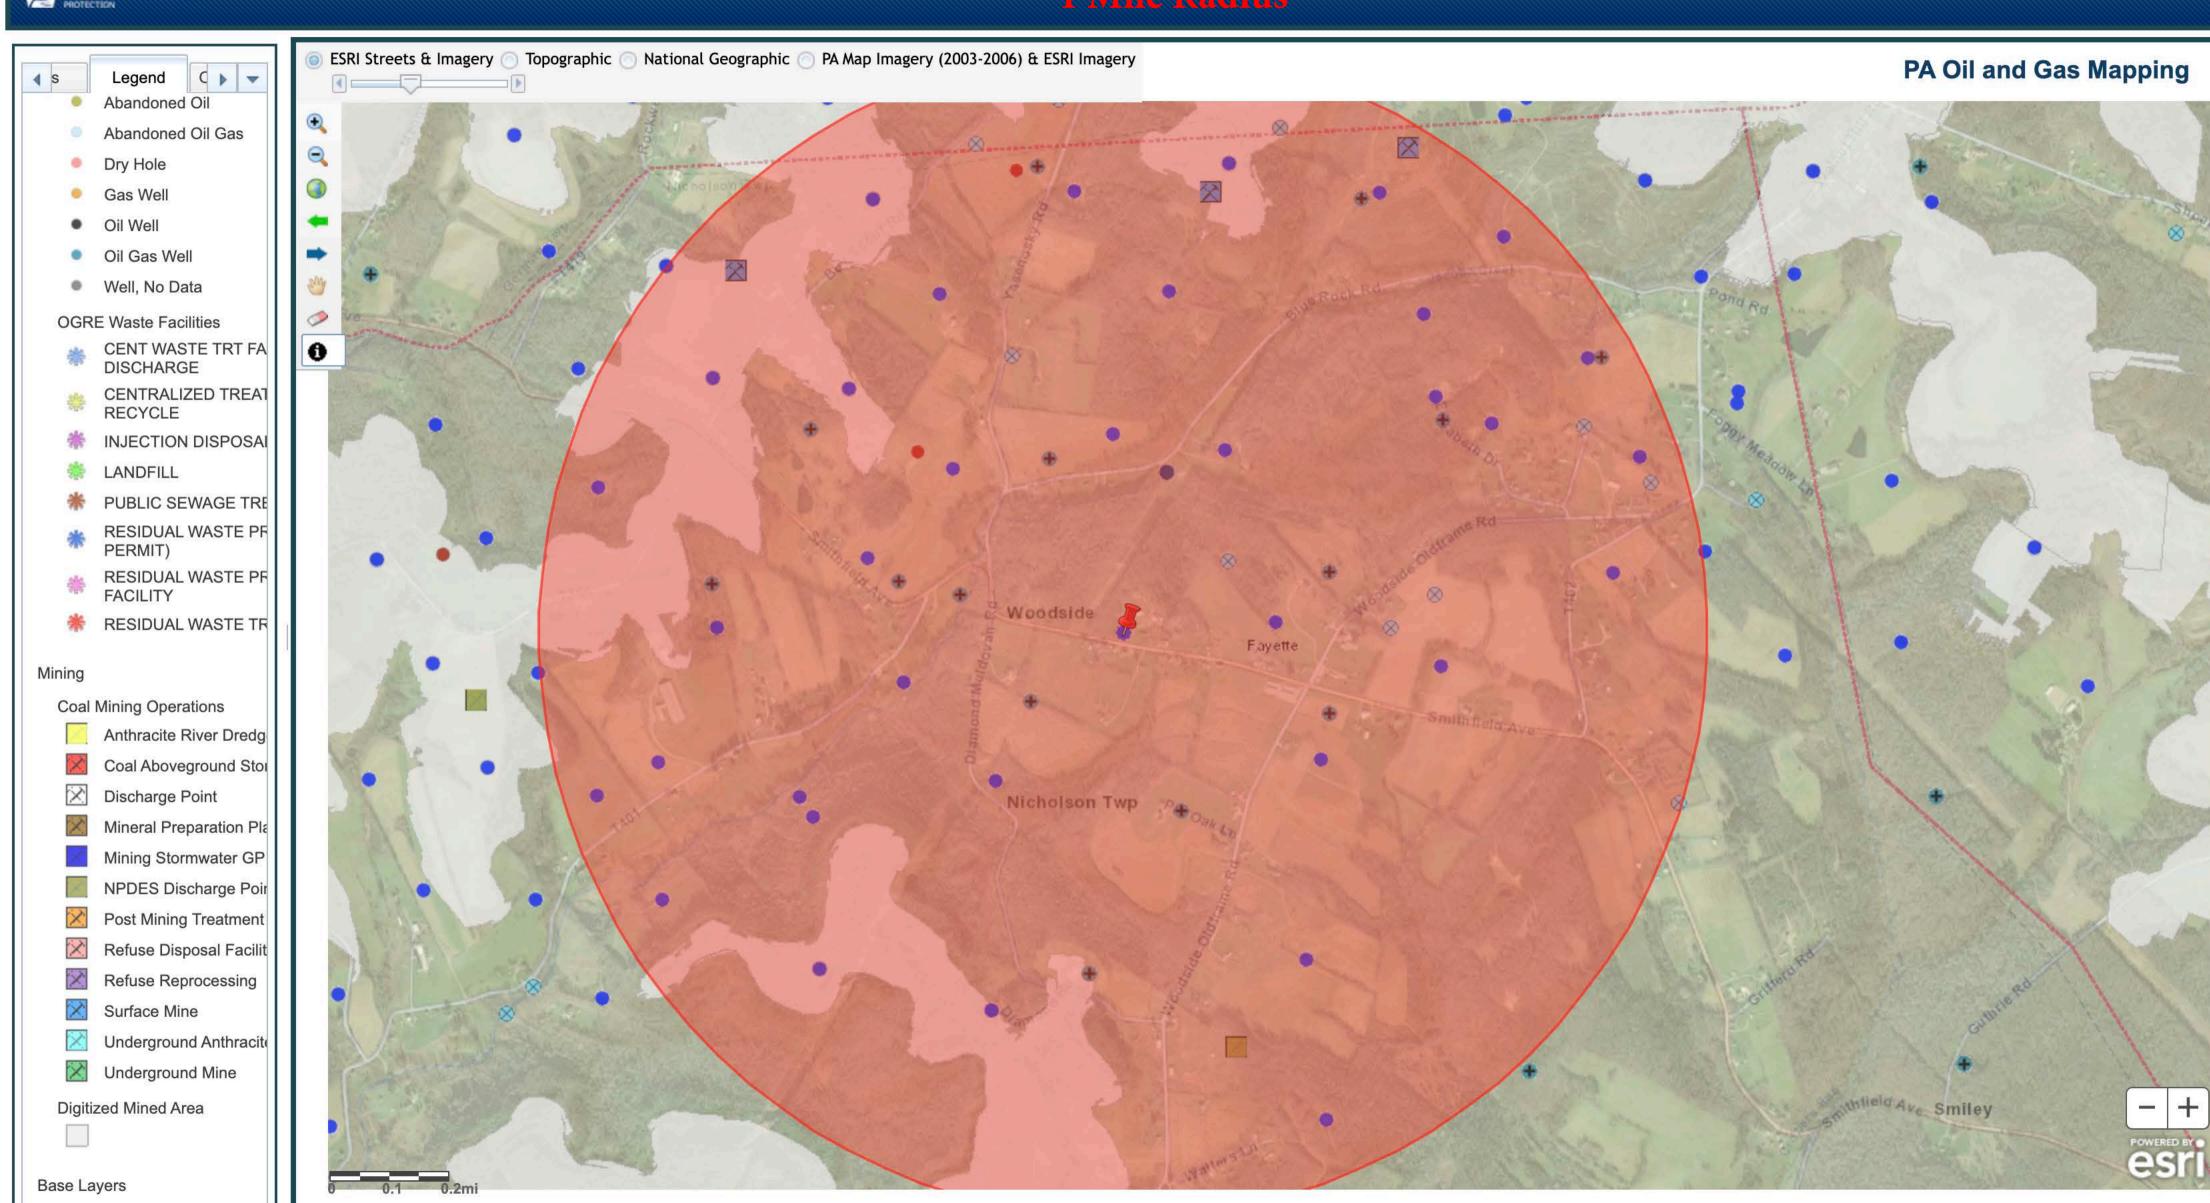

| <del> </del>         | i           |
|               |                        |             |                      | <u> </u> — · — · |               |                                         | -i                   | 1           |
| <u>i</u>      |                        |             | ·                    | j                |               |                                         |                      |             |
|               |                        |             |                      | 1                |               |                                         | _                    | ļ           |



## Attachment B Maps from PADEP Oil and Gas Mapper







## 1/2 Mile Radius





County Roundaries

## Mile Radius





County Roundaries

## l Mile Radius



## Attachment C Maps - PADEP EMapPA



















### Attachment D Yasenosky 2 Blowout-Related Documents

5500-FM-OG0004 Rev 2/2001 5500-FM-OG0004 Rev. 2/2001

Ben

## COMMONWEALTH OF PENNSYLVANIA DEPARTMENT OF ENVIRONMENTAL PROTECTION OIL AND GAS MANAGEMENT PROGRAM

| . (/   | DEP       | JSE ONLY            |
|--------|-----------|---------------------|
| ر<br>ر | Site ID   | Primary Facility ID |
|        | Client ID | Sub-facility ID     |

### WELL RECORD AND COMPLETION REPORT

|                |                         |              |                                       |          |               | 555        | 15.0            | I MATERIA POLICI | (D1) ( D     |                | D                                     | - 4 A d | <u> </u>      |            |              | A