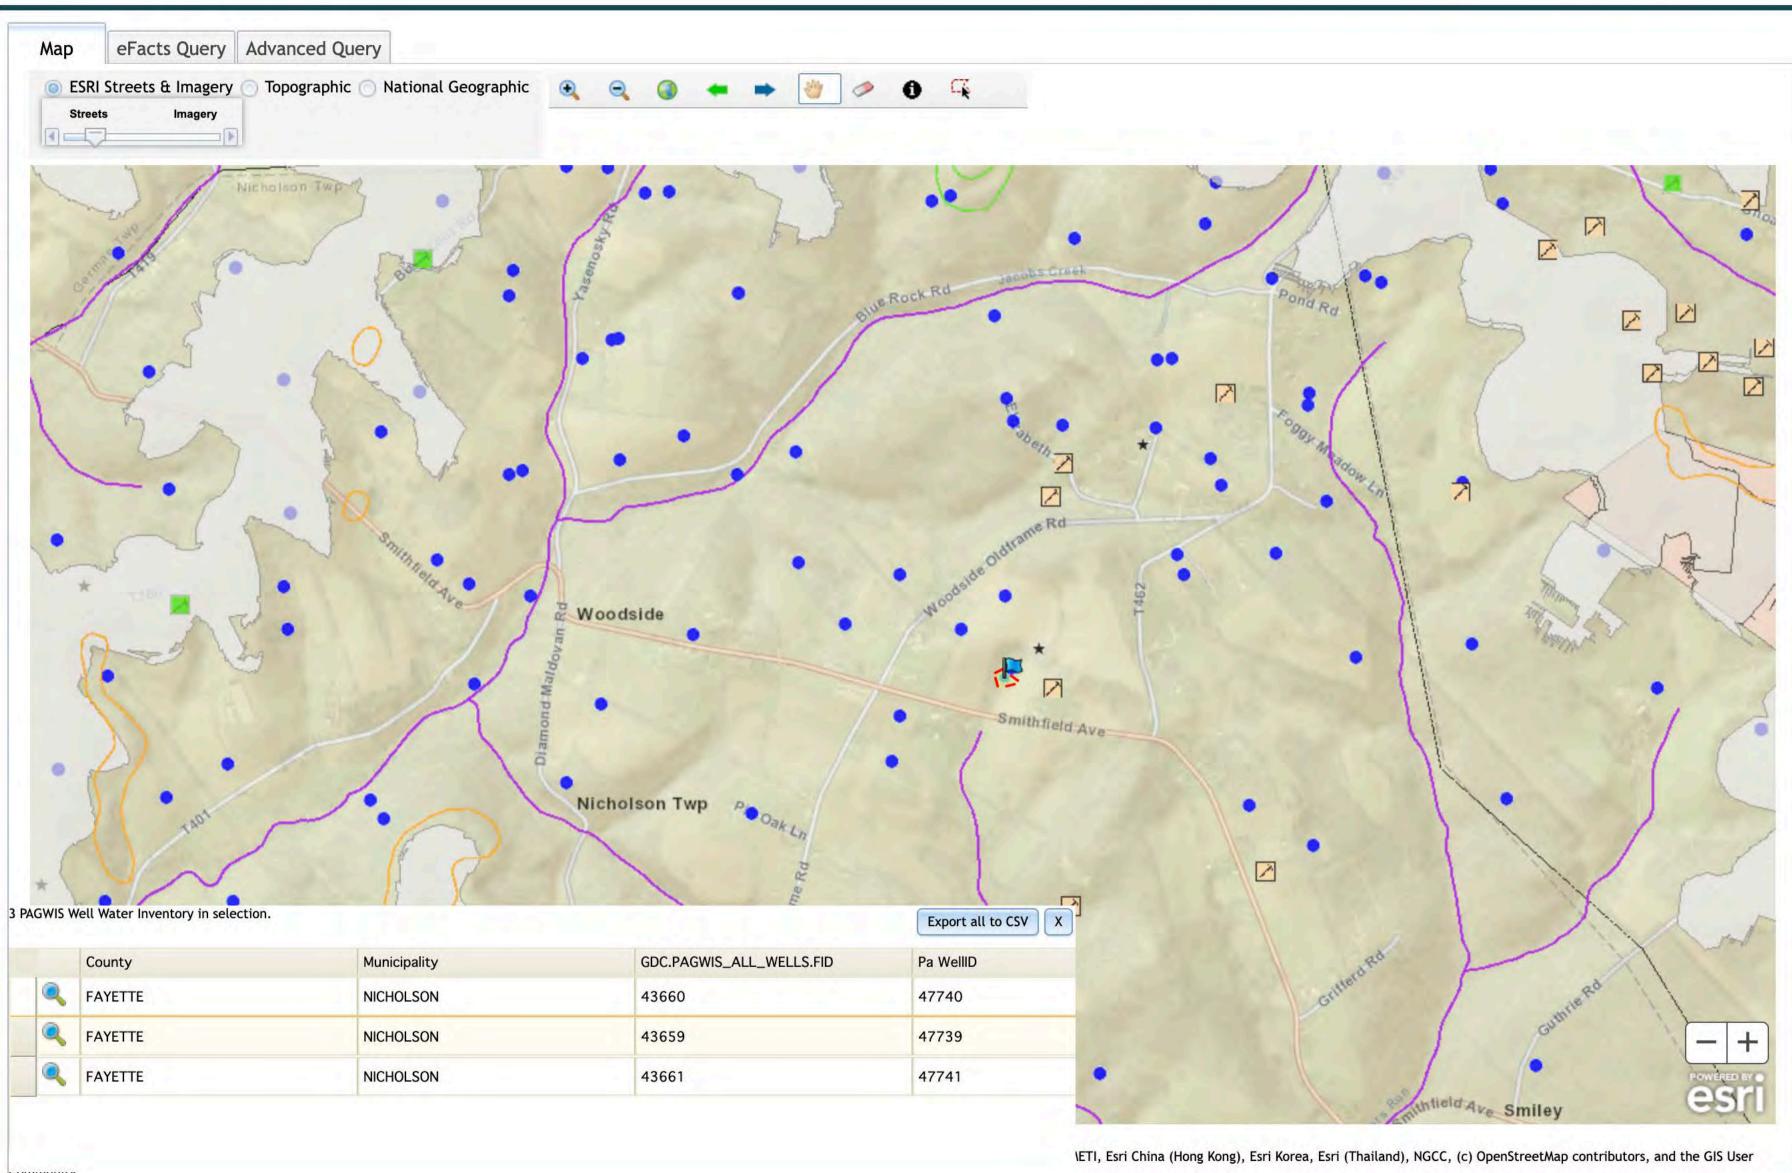

|
|               |                        |             |                      | <u> </u> — · — · |               |                                         | -i                   | 1           |
| <u>i</u>      |                        |             | ·                    | j                |               |                                         |                      |             |
|               |                        |             |                      | 1                |               |                                         | _                    | ļ           |



## Attachment B Maps from PADEP Oil and Gas Mapper







## 1/2 Mile Radius





County Roundaries

## Mile Radius





County Roundaries

## l Mile Radius



## Attachment C Maps - PADEP EMapPA



















### Attachment D Yasenosky 2 Blowout-Related Documents

5500-FM-OG0004 Rev 2/2001 5500-FM-OG0004 Rev. 2/2001

Ben

## COMMONWEALTH OF PENNSYLVANIA DEPARTMENT OF ENVIRONMENTAL PROTECTION OIL AND GAS MANAGEMENT PROGRAM

| . (/   | DEP       | JSE ONLY            |
|--------|-----------|---------------------|
| ر<br>ر | Site ID   | Primary Facility ID |
|        | Client ID | Sub-facility ID     |

### WELL RECORD AND COMPLETION REPORT

|                |                         |              |                                       |          |               | 555        | 15.0            | I MATERIA POLICI | (D1) ( D     |                | D                                     | - 4 A d | <u> </u>      |            |              | A              |                  |
|----------------