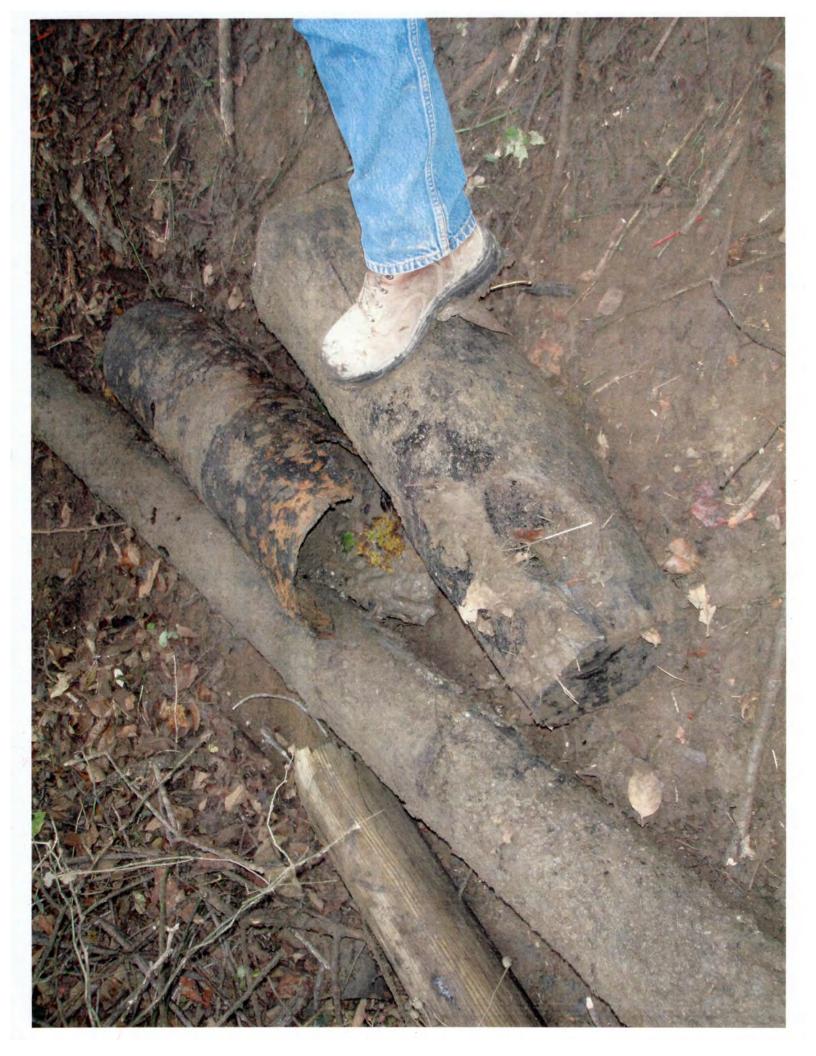

|                        |
| 11.10M                          | /                                                | 15.55                                            | F            | eviewed by:                                      | 1 32. 332 0           | Date:                  |
| Tiple:                          | Date                                             | //-//- <i>0</i>                                  |              | omments:                                         |                       |                        |
| Robert D.Marik, Drilling & Comp |                                                  |                                                  |              |                                                  |                       |                        |





#### 5500-PM-OG0002 Rev 06/2008

# OMMONWEALTH OF PENNSYLVANIA DEPARTMENT OF ENVIRONMENTAL PROTECTION Oil and Gas Management Program WELL LOCATION PLAT

DEP Application
Tracking #BCP-752142,//, o/08
Permit #
0514-00263
C:
CS





#### **COMMONWEALTH OF PENNSYLVANIA** DEPARTMENT OF ENVIRONMENTAL PROTECTION

Oil & Gas Management Program

## Sub-fac # FIX Client #

#### **Proposed Alternate Method or Material for** Casing, Plugging, Venting or Equipping a Well

| Well Operator Atlas Resources, L                                            | LC                    | DEP ID<br># <b>258624</b> | Well Permit or Registration Number 37-051-00263