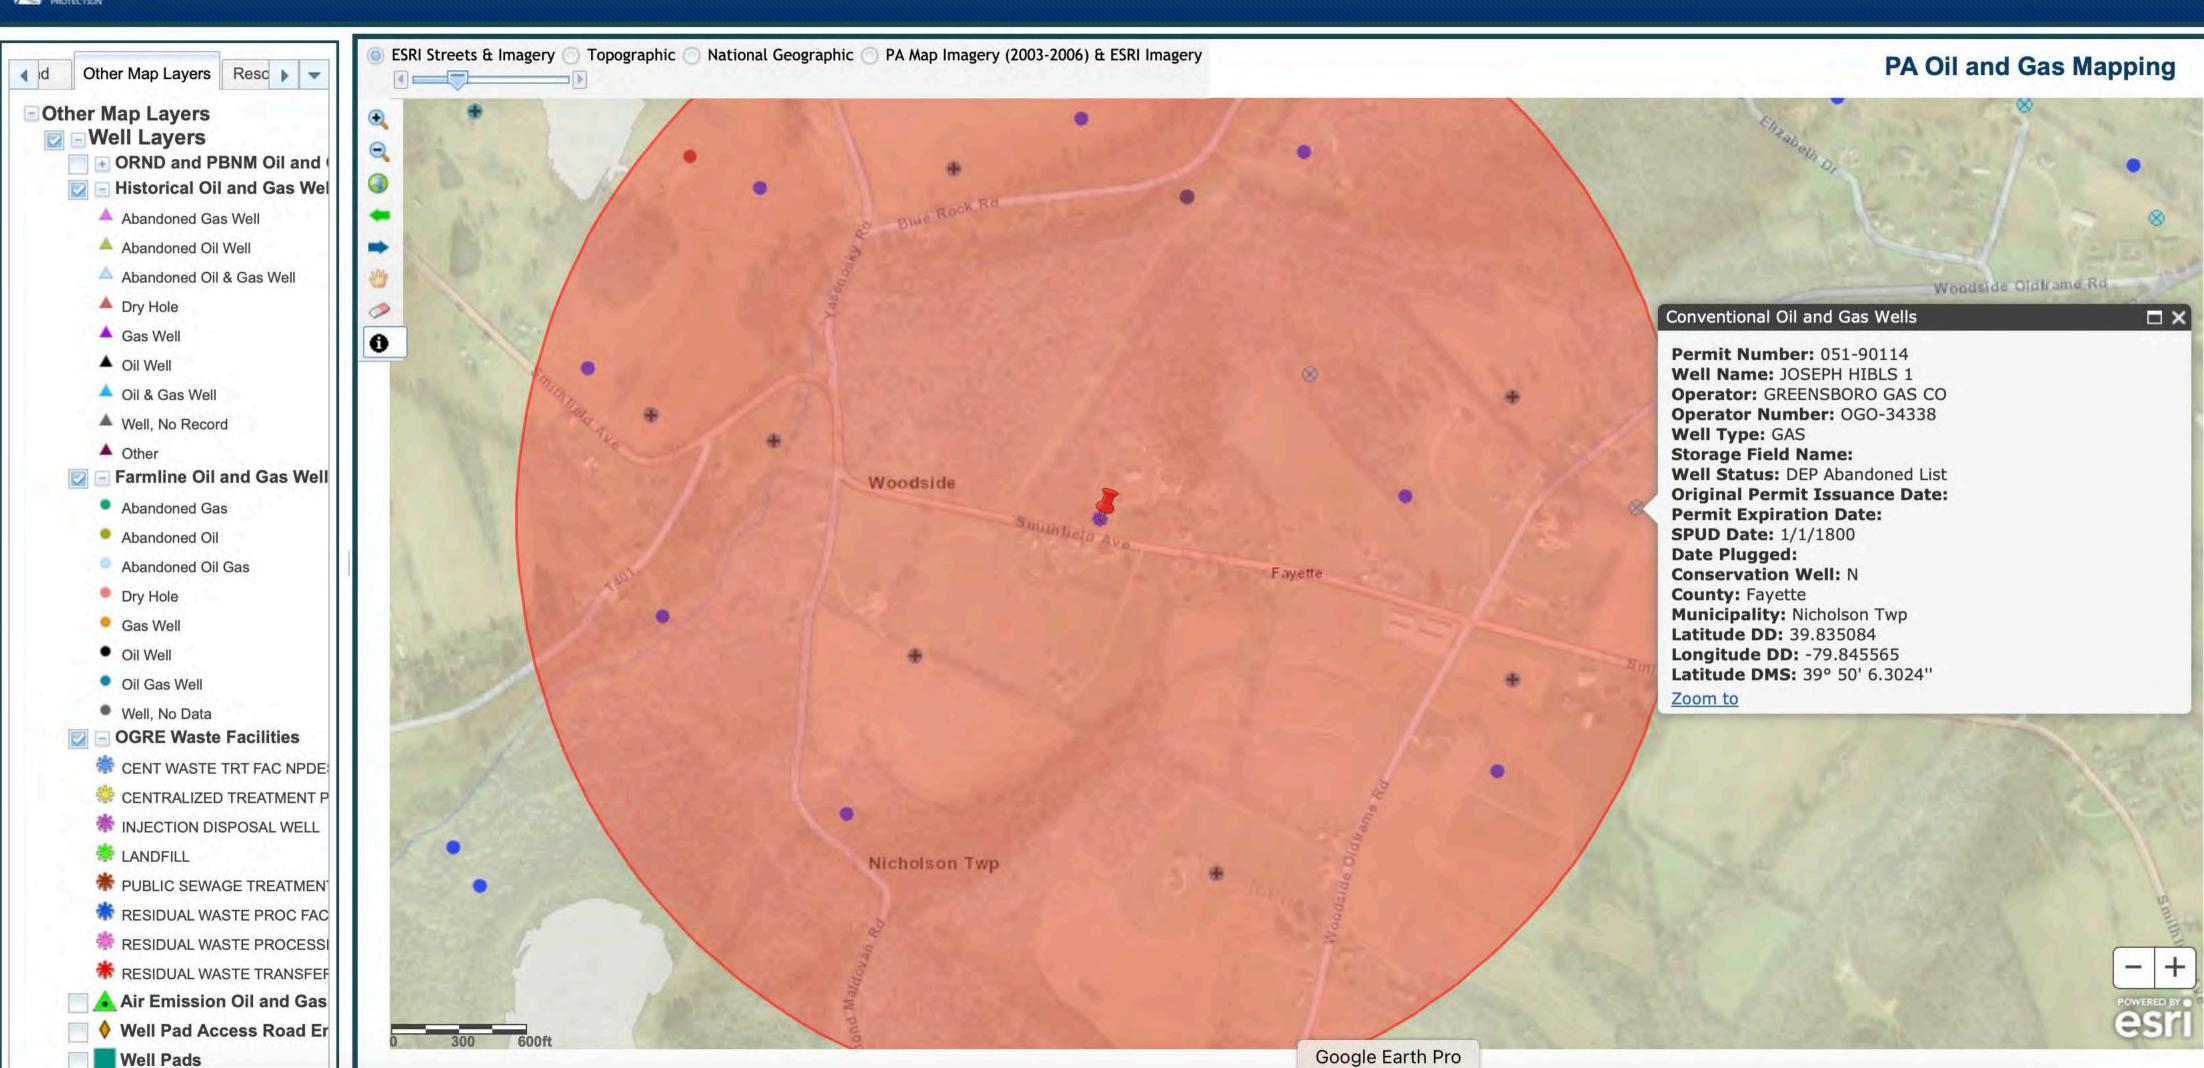

<u> ۲۲ی ترا</u><br>ا | 23.6             | <del>}</del>  |                                         | <del> </del>         | i           |
|               |                        |             |                      | <u> </u> — · — · |               |                                         | -i                   | 1           |
| <u>i</u>      |                        |             | ·                    | j                |               |                                         |                      |             |
|               |                        |             |                      | 1                |               |                                         | _                    | ļ           |



## Attachment B Maps from PADEP Oil and Gas Mapper







## 1/2 Mile Radius





County Roundaries

## Mile Radius





County Roundaries

## l Mile Radius



## Attachment C Maps - PADEP EMapPA



















### Attachment D Yasenosky 2 Blowout-Related Documents

5500-FM-OG0004 Rev 2/2001 5500-FM-OG0004 Rev. 2/2001

Ben

## COMMONWEALTH OF PENNSYLVANIA DEPARTMENT OF ENVIRONMENTAL PROTECTION OIL AND GAS MANAGEMENT PROGRAM

| . (/   | DEP       | JSE ONLY            |
|--------|-----------|---------------------|
| ر<br>ر | Site ID   | Primary Facility ID |
|        | Client ID | Sub-facility ID     |

### WELL RECORD AND COMPLETION REPORT

|                |                         |              |                                       |          |               | 555        | 15.0            | I MATERIA POLICI | (D1) ( D     |                | D