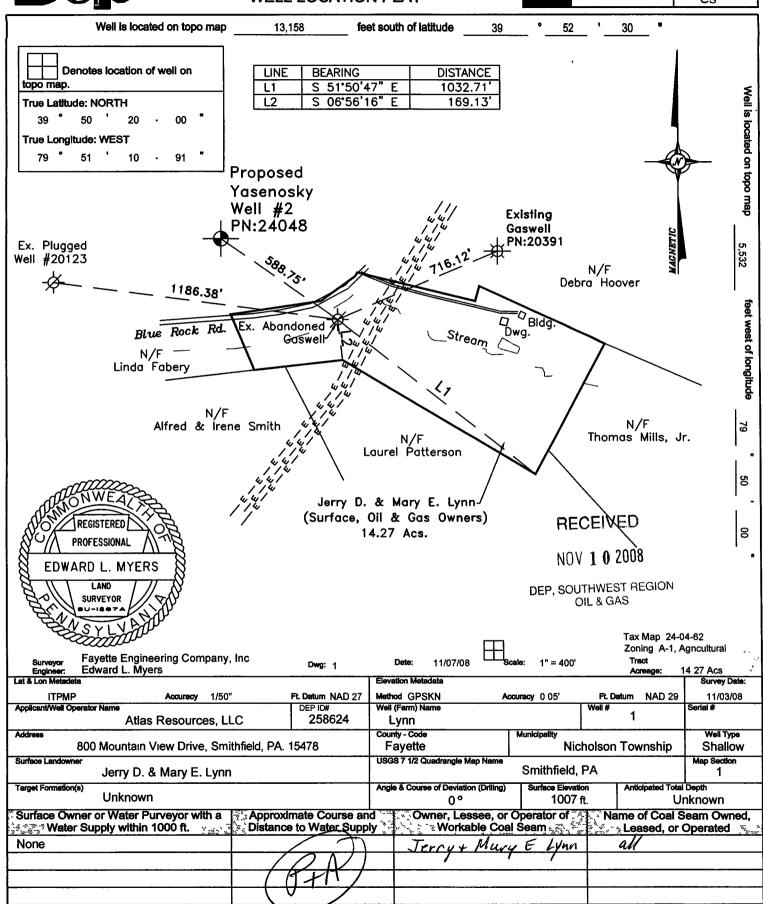

# OMMONWEALTH OF PENNSYLVANIA DEPARTMENT OF ENVIRONMENTAL PROTECTION Oil and Gas Management Program WELL LOCATION PLAT

DEP Application
Tracking #BCP-752142,//, o/08
Permit #
0514-00263
C:
CS