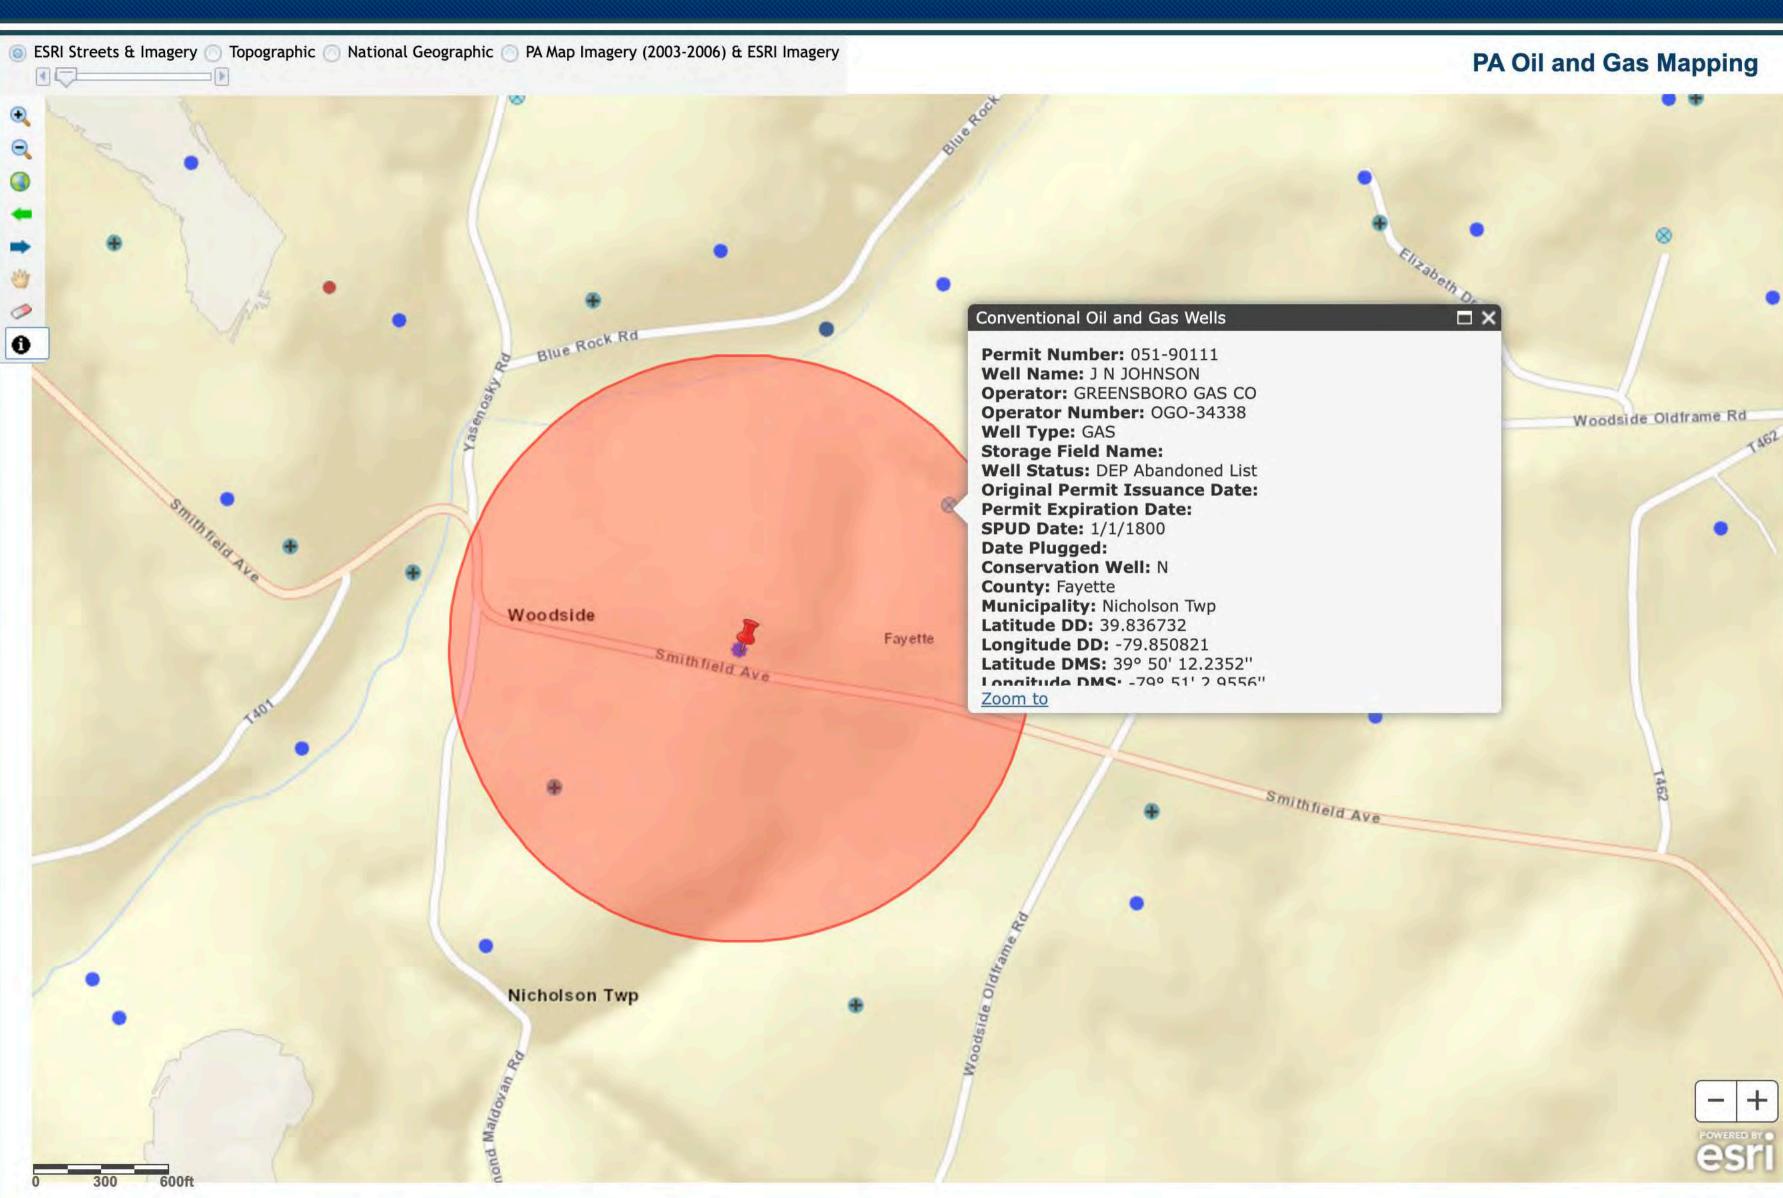

## Attachment B Maps from PADEP Oil and Gas Mapper

## Mile Radius

County Roundaries