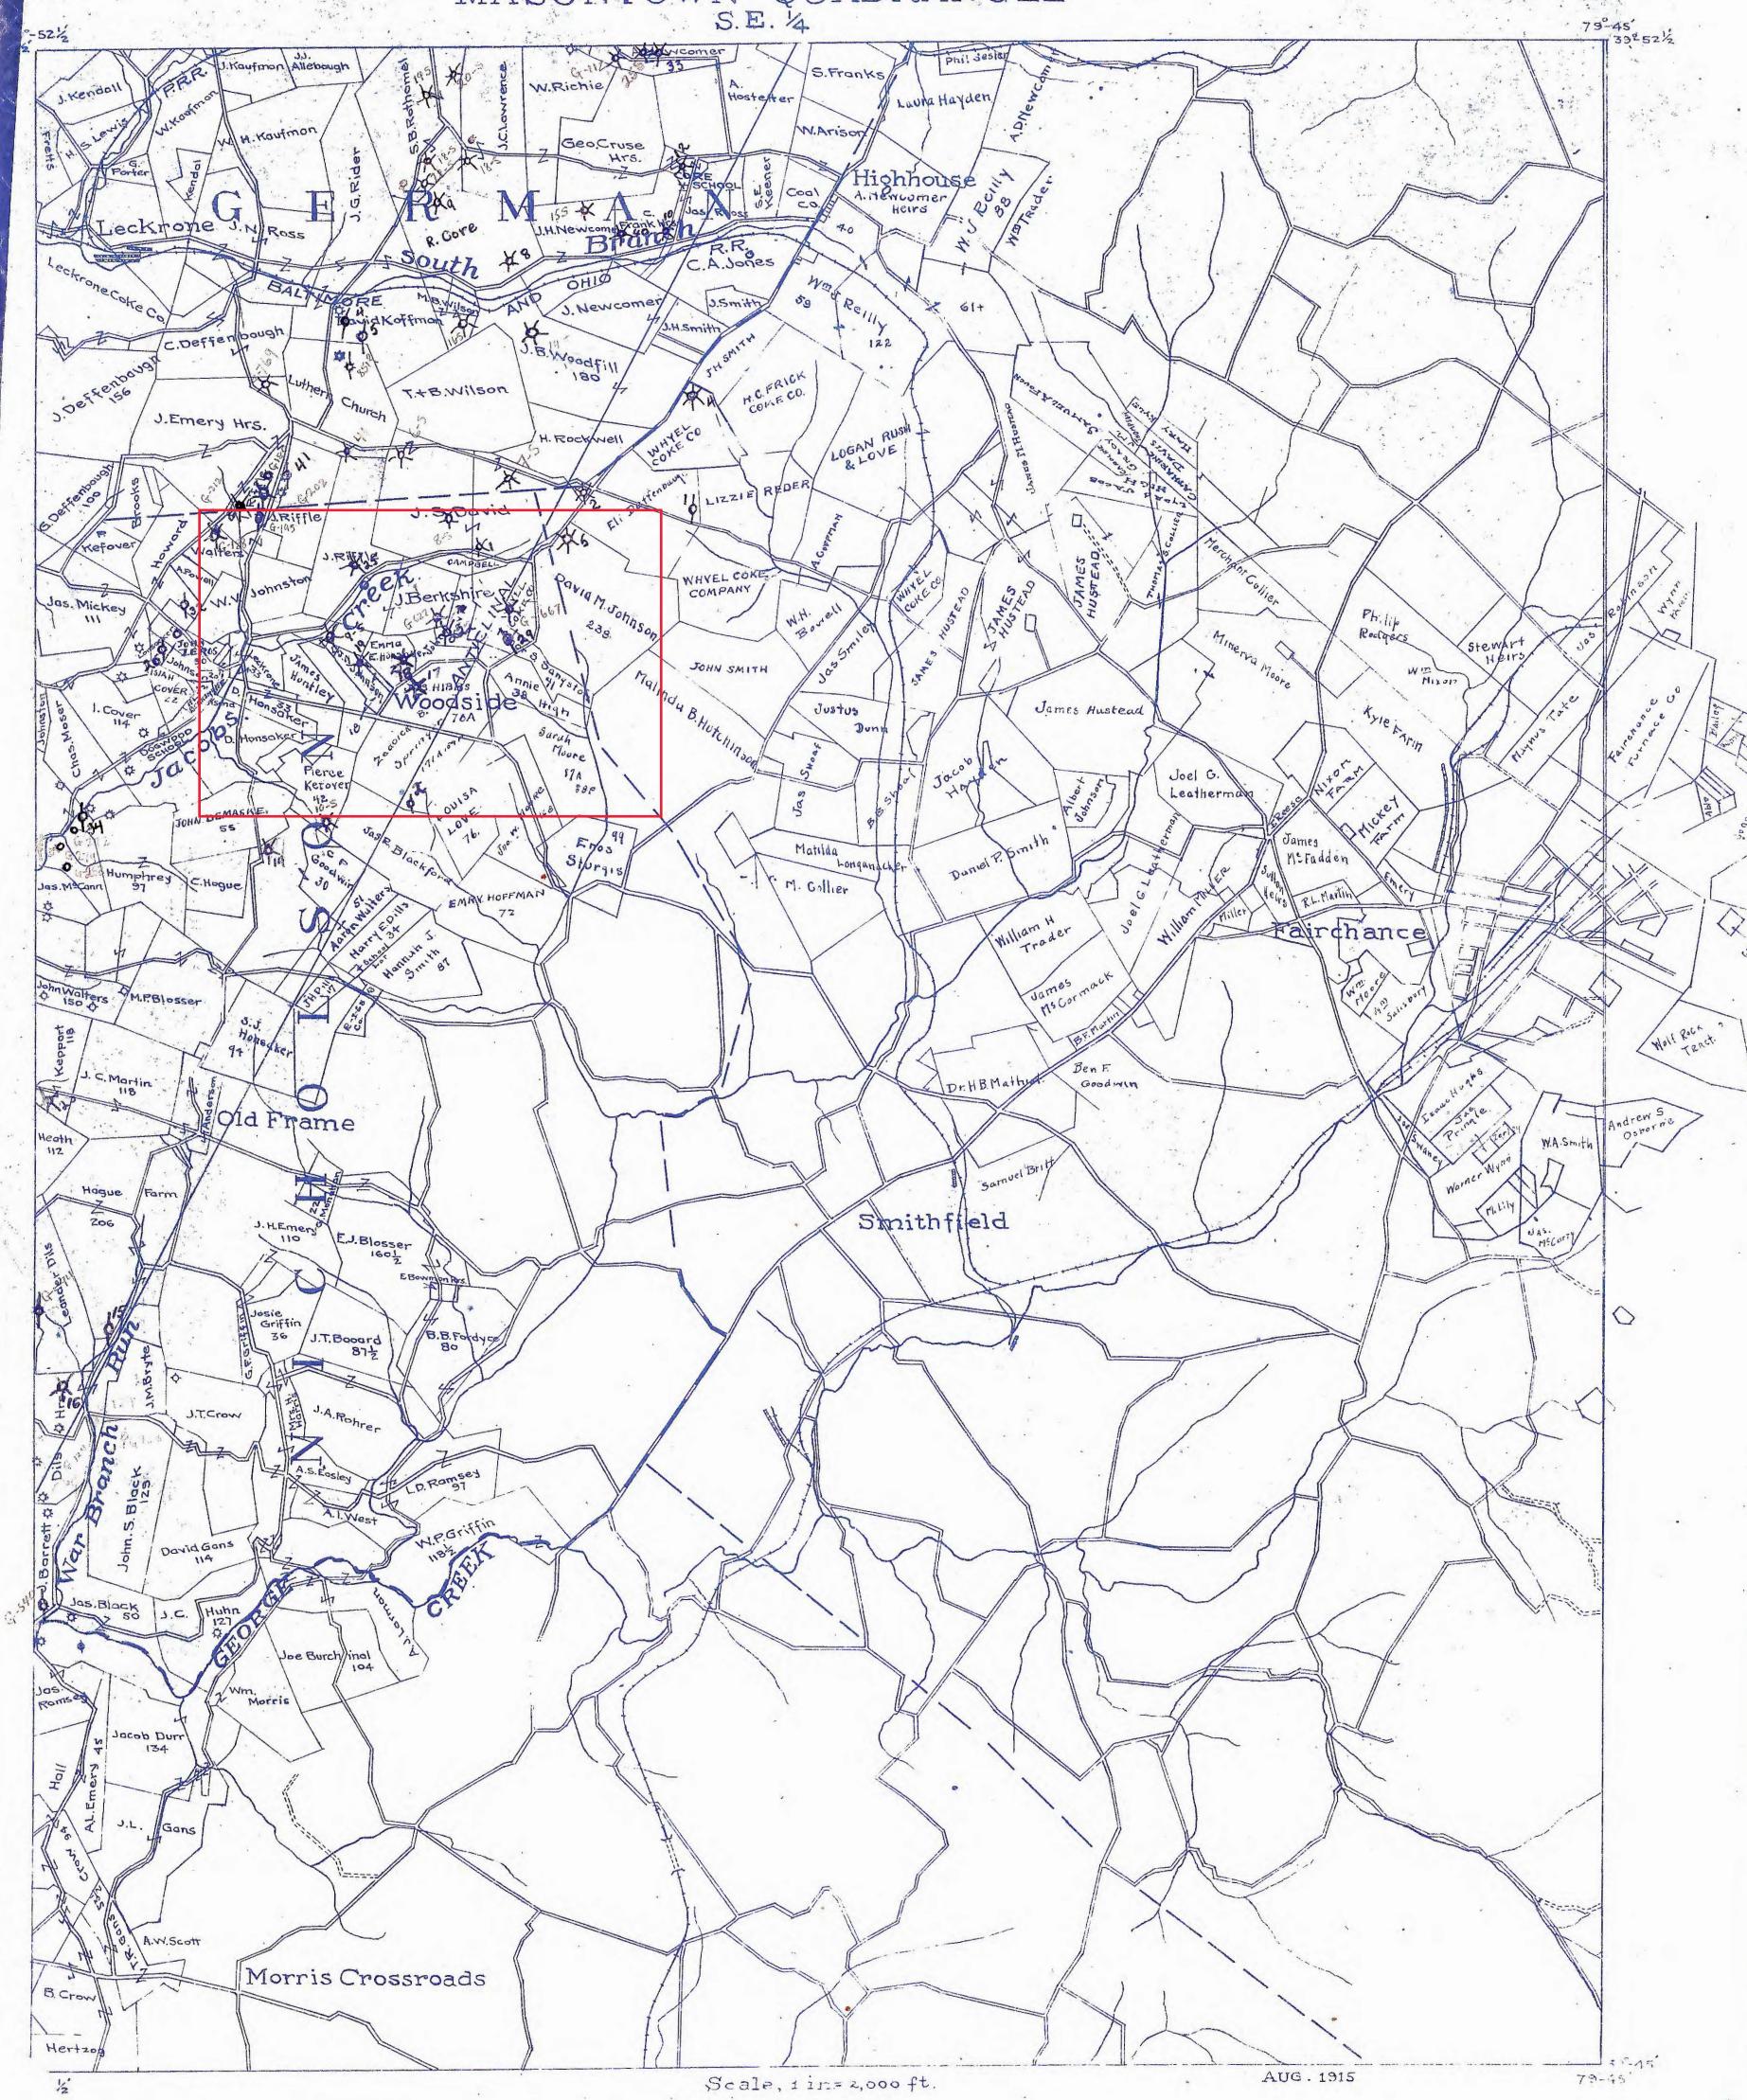

|          |           |                    |                     | 39° 50' 29.032" | -79° 53' 32.319"   | 39.841398 | -79.892311 |

SSRS\_OG\_482 Ver 1.3 Page 2 of 2

### Attachment H Masontown SE Quadrangle Farmline Map, with Enlarged Extract

#### **DISCLAIMER**

The information presented on this map is provided "as is" without representation or warranty of any kind -- as to suitability, reliability, applicability, merchantability, fitness, non-infringement, result, outcome, or any other matter. The Department of Conservation and Natural Resources does not represent or warrant that such information is or will be always up-to-date, complete, or accurate. Any representation or warranty that might be otherwise implied is expressly disclaimed.

## PENNSYLVANIA MASONTOWN QUADRANGLE S.E. 4





### Attachment I 2019 Stateimpact PA Article



#### Energy. Environment. Economy.

# State reaches \$7M agreement over 1,400 abandoned oil and gas wells

Alabama company has until 2033 to plug wells or put them back into production

#### **Reid Frazier**

MARCH 11, 2019 | 5:48 PM

The Pennsylvania Department of Environmental Protection announced it reached an agreement <



An abandoned well in McKean County.

#### http://files.dep.state.pa.us/Newsroom/NewsroomPortalFiles/DiversifiedCOA.P

<u>DF></u> with an Alabama company over the costs of plugging 1,400 abandoned conventional oil and gas wells in the state.

The agreement requires the company to put up a \$7 million performance bond to cover plugging costs for the wells, and sets a schedule for the company to either plug all the we