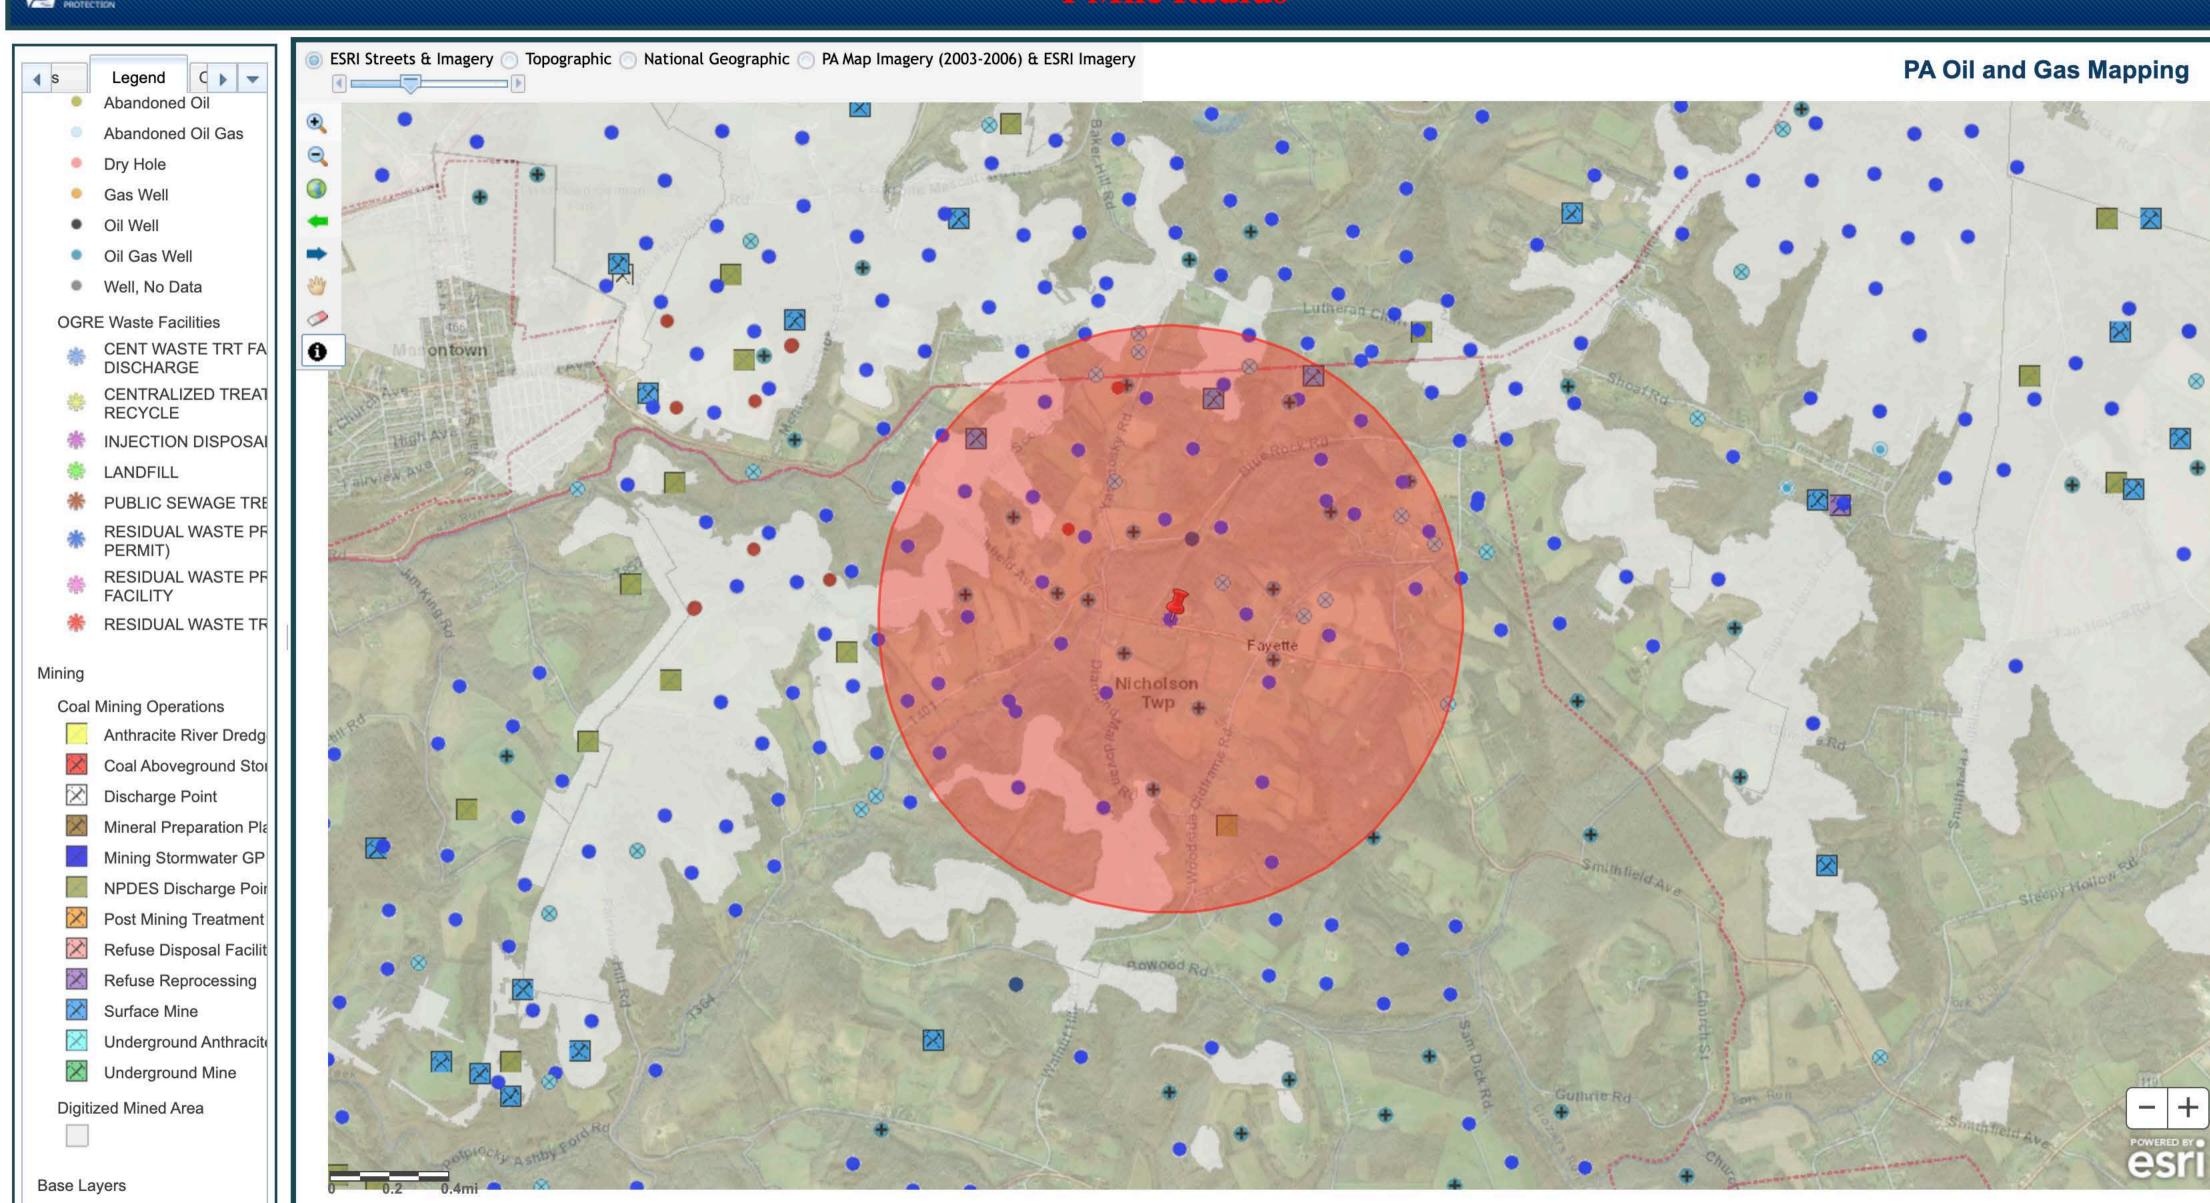

| <del>}</del>  |                                         | <del> </del>         | i           |
|               |                        |             |                      | <u> </u> — · — · |               |                                         | -i                   | 1           |
| <u>i</u>      |                        |             | ·                    | j                |               |                                         |                      |             |
|               |                        |             |                      | 1                |               |                                         | _                    | ļ           |



## Attachment B Maps from PADEP Oil and Gas Mapper







## 1/2 Mile Radius





County Roundaries

## Mile Radius





County Roundaries

## l Mile Radius



## Attachment C Maps - PADEP EMapPA



















### Attachment D Yasenosky 2 Blowout-Related Documents

5500-FM-OG0004 Rev 2/2001 5500-FM-OG0004 Rev. 2/2001

Ben

## COMMONWEALTH OF PENNSYLVANIA DEPARTMENT OF ENVIRONMENTAL PROTECTION OIL AND GAS MANAGEMENT PROGRAM

| . (/   | DEP       | JSE ONLY            |
|--------|-----------|---------------------|
| ر<br>ر | Site ID   | Primary Facility ID |
|        | Client ID | Sub-facility ID     |

### WELL RECORD AND COMPLETION REPORT

|                |                         |              |                                       |          |               | 555        | 15.0            | I MATERIA POLICI | (D1) ( D     |                | D                                     | - 4 A d | <u> <