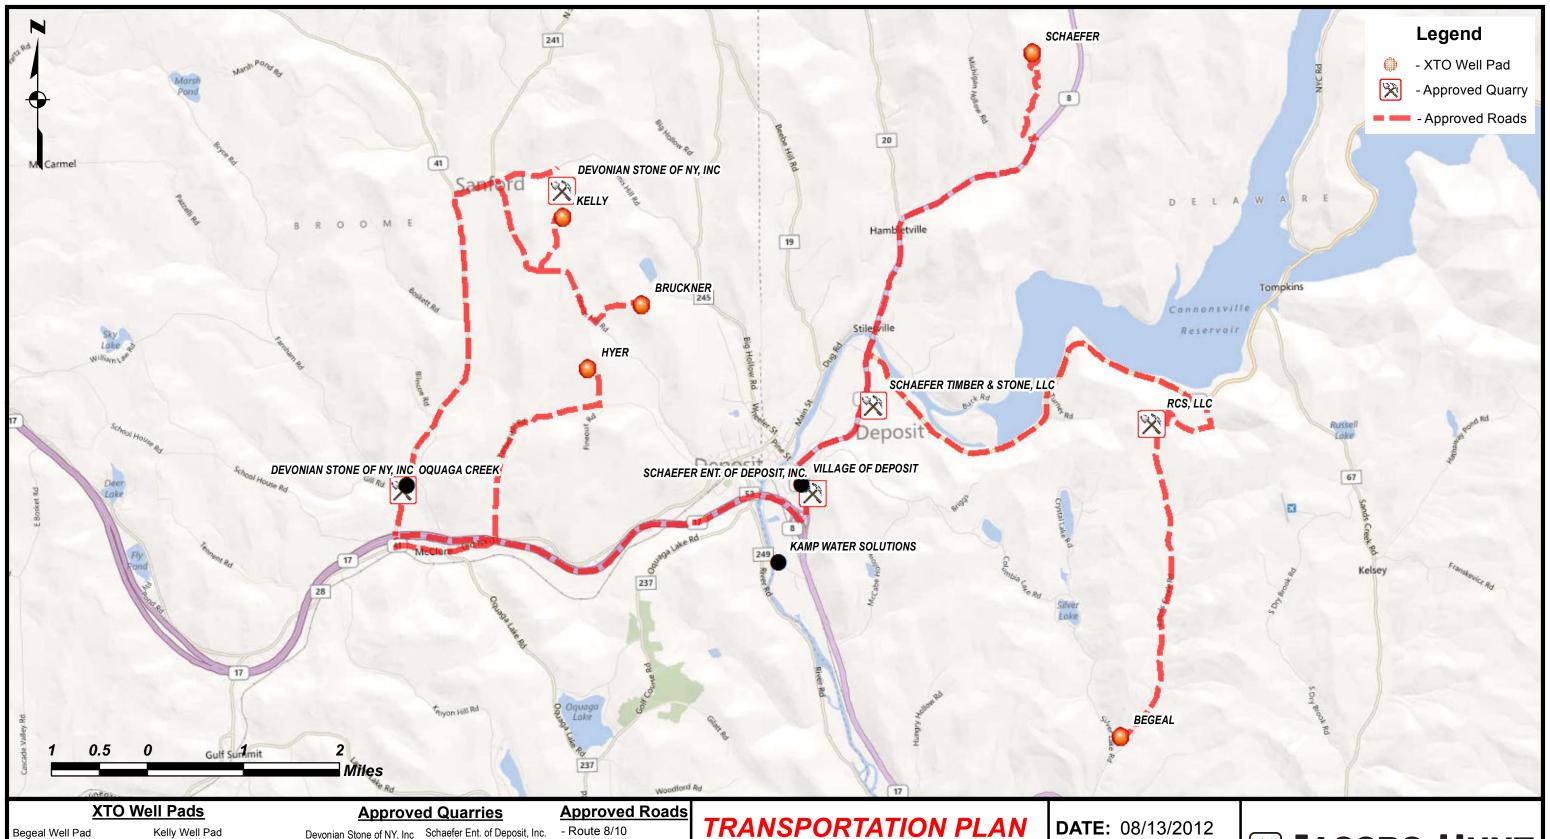

Begeal Well Pad Roods Creek Road 42.017957 / -75.351315 (access) 42.019235 / -75.348263

Bruckner Well Pad Shaver Hill Road 42.085059/-75.445836 (access) 42.082709 / -75.455337

Hyer Well Pad Tarbell Hill Road 42.075589 / -75.457072 (access) 42.070079 / -75.454877

Schaefer Well Pad State Highway 8 42.121351 / -75.365389 (access) 42.108794 / -75.364997

Kelly Well Pad

Shaver Hill Road

42.098492 / -75.461279 (access) 42.09053 / -75.466017 Deposit, NY

Devonian Stone of NY, Inc. 123 State Highway 41 Windsor, NY

RCS. LLC 3641 Roods Creek Road Hancock, NY

Schaefer Ent. of Deposit, Inc. 3773 Columbia Lake Road Devonian Stone of NY, Inc 431 Loomis Hill Road Deposit, NY

> Schaefer Timber & Stone, LLC Route 8 Deposit, NY

- Route 8/10
- Route 10 - Route 17
- Route 41
- Columbia Lake Road
- Loomis Hill Road
- Old NY 17
- Roods Creek Road - Shaver Hill Road - Tarbell Hill Road