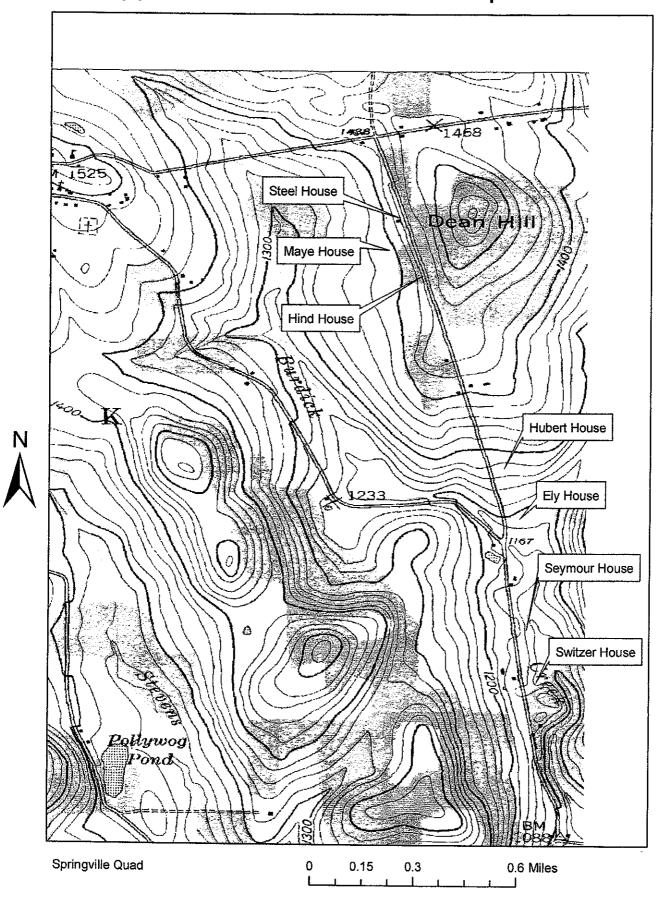

Cc:

Burch, Kelly; Sherman, Michael D; Gilius, Ronald

Subject:

Carter Road - Gas Migration

Untitled.zip (379 KB)

Gentlemen -

As part of this investigation and for the safety of the residents in this area I would like you to check the basements for explosive gas. At a minimum, any home with a basement along Carter Rd from Switzer to Fiorentino should be checked. When talking with the resident please let them know this is part of our investigation and a precautionary step we are taking. If they are not home please your business card. Attached is a map with some of the residents along Carter Rd. If you have any questions please see me.

## Approximate Locations of sample sites